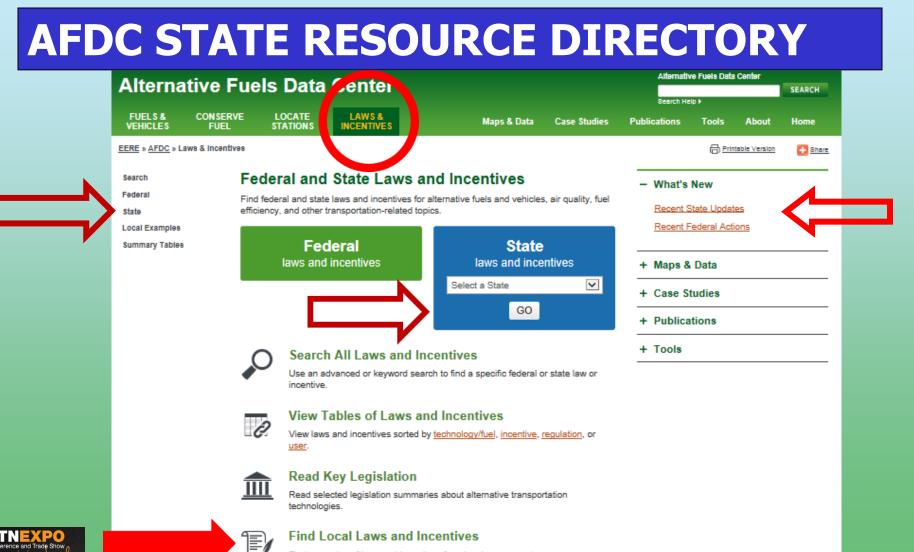

## AFDC STATE RESOURCE DIRECTORY

#### **State Information**

Click on the map below to obtain state-specific information on alternative fuel and advanced vehicle incentives and laws, locations of alternative fueling stations and truck stop electrification sites, area fuel prices, and much more.

### http://www.afdc.energy.gov/laws/states/

ities

Find examples of laws and incentives from local governments.

|                           | CTATE DECOUDEE DIDECTO                                                                                                                       |    |
|---------------------------|----------------------------------------------------------------------------------------------------------------------------------------------|----|
|                           | STATE RESOURCE DIRECTO                                                                                                                       | RY |
|                           |                                                                                                                                              |    |
|                           | Laws and Incentives VIEWALL SEARCH                                                                                                           | 1  |
|                           |                                                                                                                                              |    |
| <b>b</b>                  | Information in this list is updated annually after California's legislative session ends.<br>Last Updated October 2013                       |    |
|                           |                                                                                                                                              |    |
|                           | State Incentives     Hybrid Electric Vehicle (HEV) and Zero Emission Vehicle (ZEV) Purchase Vouchers                                         |    |
|                           | Plug-In Hybrid and Zero Emission Light-Duty Vehicle Rebates                                                                                  |    |
|                           | Alternative Fuel and Vehicle Incentives                                                                                                      |    |
|                           | High Occupancy Vehicle (HOV) and High Occupancy Toll (HOT) Lane Exemption                                                                    |    |
|                           | Voluntary Vehicle Retirement Incentives     Alternative Fuel Vehicle (AFV) and Fueling Infrastructure Grants                                 |    |
|                           | Emissions Reductions Grants                                                                                                                  |    |
|                           | Heavy-Duty Vehicle Emissions Reduction Grants                                                                                                |    |
|                           | Low Emissions School Bus Grants                                                                                                              |    |
|                           | Alternative Fuel and Advanced Vehicle Career Training                                                                                        |    |
|                           | Advanced Transportation Tax Exclusion                                                                                                        |    |
|                           | <u>Compressed Natural Gas (CNG) and Electricity Tax Exemption for Transit Use</u> Electric Vehicle Supply Equipment (EVSE) Grants - Bay Area |    |
|                           | Vehicle Emissions Reduction Grants - Sacramento                                                                                              |    |
|                           | Natural Gas Vehicle (NGV) Home Fueling Infrastructure Incentive - South Coast                                                                |    |
|                           | Employer Invested Emissions Reduction Funding - South Coast                                                                                  |    |
|                           | Technology Advancement Funding - South Coast                                                                                                 |    |
|                           | Hybrid and Zero Emission Truck and Bus Vouchers - San Joaquin Valley                                                                         |    |
|                           | Alternative Fuel and Advanced Vehicle Rebate - San Joaquin Valley     Alternative Fuel Vehicle (AFV) Incentives - San Joaquin Valley         |    |
|                           | Heavy-Duty Diesel Vehicle Vouchers - San Joaquin Valley                                                                                      |    |
|                           | Low Emission Vehicle Incentives and Technical Training - San Joaquin Valley                                                                  |    |
|                           | Air Quality Improvement Program Funding - Ventura County                                                                                     |    |
|                           | With Drivet Incention                                                                                                                        |    |
|                           | Utility/Private Incentives     Propane Vehicle Rebates - Western Propane Gas Association (WPGA)                                              |    |
|                           | Electric Vehicle Supply Equipment (EVSE) Rebate - LADWP                                                                                      |    |
|                           | Electric Vehicle Supply Equipment Rebate - GWP                                                                                               |    |
|                           | <ul> <li>Plug-In Electric Vehicle (PEV) Charging Rate Reduction - SMUD</li> </ul>                                                            |    |
|                           | Plug-In Electric Vehicle (PEV) Charging Rate Reduction - LADWP                                                                               |    |
|                           | Plug-In Electric Vehicle (PEV) Charging Rate Reduction - SCE     Clean Vehicle Electricity and Natural Gas Rate Reduction - PG&E             |    |
| STNEYDO                   | Plug-In Electric Vehicle (PEV) and Natural Gas Infrastructure Charging Rate Reduction - SDG&E                                                | 23 |
| Conference and Trade Show | Natural Gas Rate Reduction - SoCalGas                                                                                                        |    |